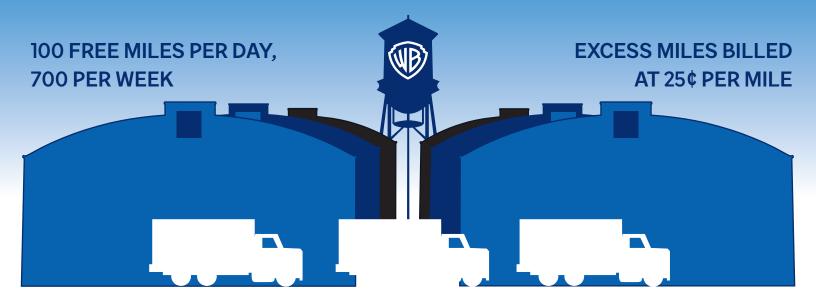

## TRANSPORTATION EQUIPMENT RATES

| EQUIPMENT                                | DAILY RATE | WEEKLY RATE (7 Days) |
|------------------------------------------|------------|----------------------|
| Mini Van - Cargo                         | \$90.00    | \$450.00             |
| Explorer                                 | \$115.00   | \$575.00             |
| 15-Passenger Transit Van                 | \$145.00   | \$725.00             |
| Crew Cab                                 | \$100.00   | \$500.00             |
| C/C Stakebed F550 (10')                  | \$145.00   | \$725.00             |
| C/C Stakebed F550 (12')                  | \$155.00   | \$775.00             |
| HD C/C Stakebed F650 (12' or 14')        | \$165.00   | \$825.00             |
| HD Fuel Truck 5th Wheel