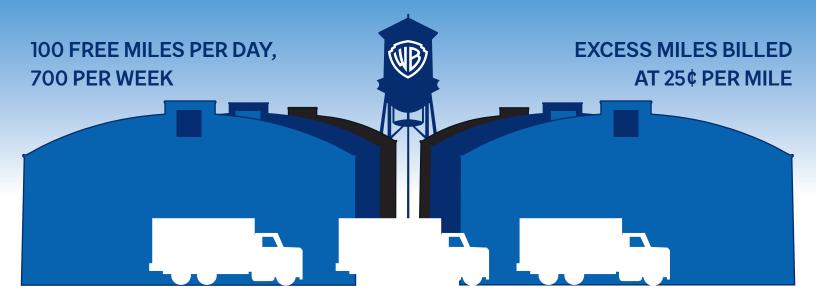

## **TRANSPORTATION EQUIPMENT RATES**

| EQUIPMENT                                | DAILY RATE | WEEKLY RATE (7 Days) |
|------------------------------------------|------------|----------------------|
| Mini Van - Cargo                         | \$90.00    | \$450.00             |
| Explorer / F150                          | \$115.00   | \$575.00             |
| 15-Passenger Transit Van                 | \$145.00   | \$725.00             |
| 35-Passenger Shuttle Bus                 | \$500.00   | \$2500.00            |
| Crew Cab F350                            | \$100.00   | \$500.00             |
| C/C Stakebed F550 (10')                  | \$145.00   | \$725.00             |
| C/C Stakebed F550 (12')                  | \$155.00   | \$775.00             |
| HD C/C Stakebed F650 (12' or